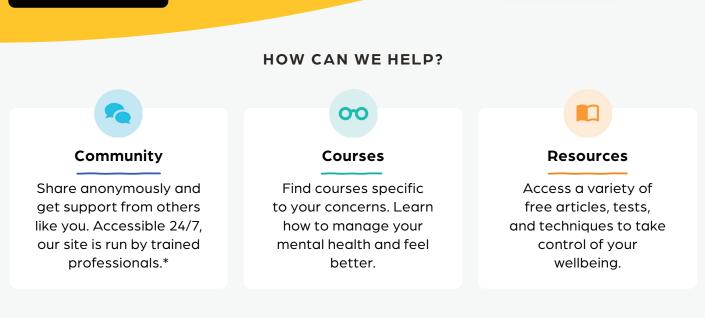

## WHY USE TOGETHERALL?

- Members interact anonymously so you're free to share without fear.
- Togetherall's community is accessible and active 24/7.
- Access the platform by phone, computer, or tablet.
- 24/7 moderation ensures that the community remains safe and supportive.